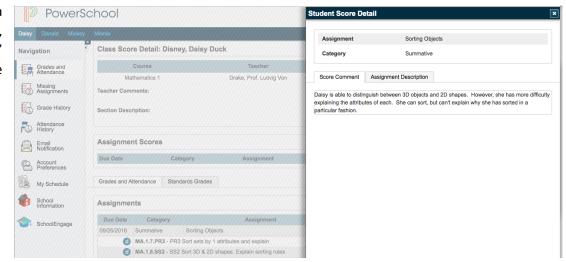

Step 5: If there is a speech bubble icon, CLICK on the "View" button to see the Assignment description and/or an individual comment from the teacher.