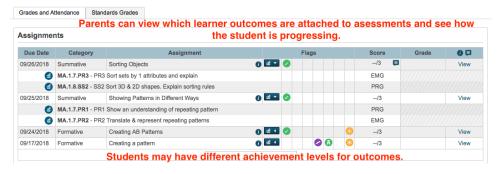

The grades displayed in this view are **cumulative** outcome grades.

They have been determined from outcomes attached to multiple assessments and/or through classroom observations and conversations.

The learner outcomes are organized by topic or strand. (e.g., Number, Patterns, Measurement, etc.)

Each learner outcome has a grade, which informs topic grades, and ultimately determines the overall course grad

This information informs next steps. It is available at any time, 24/7.