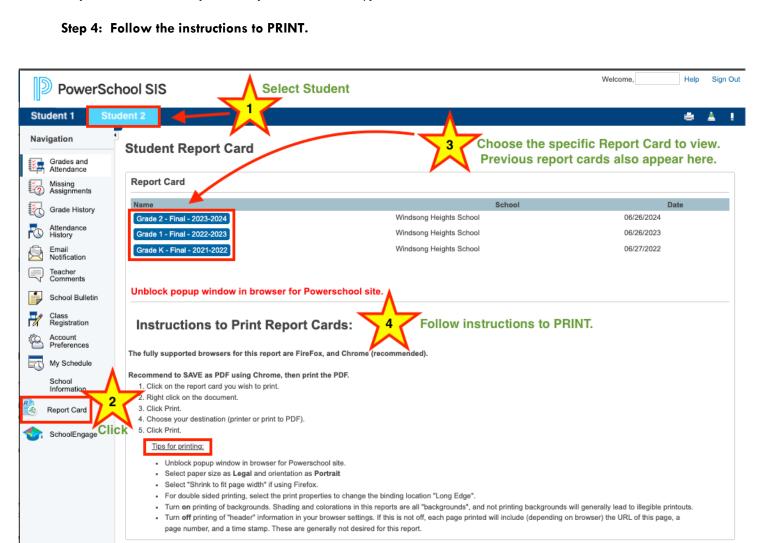

- Step 1: CLICK on the name of the student in the blue horizontal bar.
- Step 2: CLICK "Report Card" icon from the left navigation menu. A list of archived report cards will display.
- Step 3: CLICK on the specific Report Card to view/print.