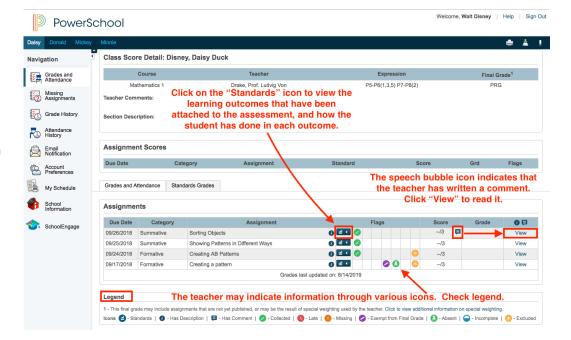

### How to View Individual Assessments

Step 1: To see ALL assessment information (including outcomes) for a student, CLICK on the "Grades and Attendance Tab" in the left navigation menu.

**Step 2: CLICK** on the course grade to see more information about a specific subject.

A list of assessments will appear.

Step 3: Check the legend at the bottom to discover the attributes/flags (collected, late, missing, exempt, absent, incomplete) that have been associated with each assessment.

Step 5: If there is a speech bubble icon, CLICK on the "View" button to see the Assignment description and/or an individual comment from the teacher.