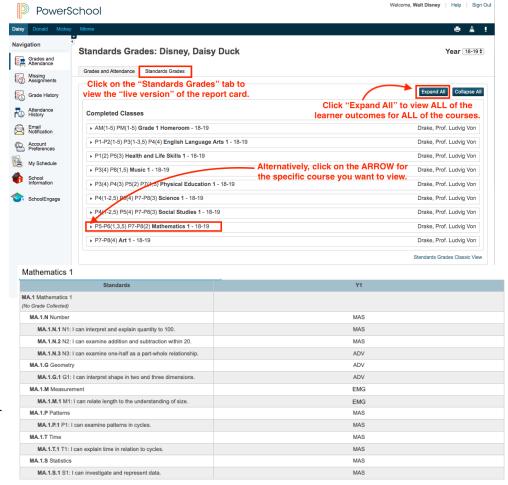

## How to View Overall Course Outcome (Standard) Progress

**Step 1: CLICK** on the "Standards Grades" tab.

Step 2: CLICK on "Expand All" to see ALL learner outcomes for ALL courses.

**CLICK** on the small arrow beside a specific course to view the learner outcomes for that course.

The grades displayed in this view are **cumulative** outcome grades.

They have been determined from outcomes attached to multiple assessments and/or through classroom observations and conversations.

The learner outcomes are organized by topic or strand. (e.g., Number, Patterns, Measurement, etc.)

Each learner outcome has a grade, which informs topic grades, and ultimately determines the overall course grad

This information informs next steps. It is available at any time, 24/7.