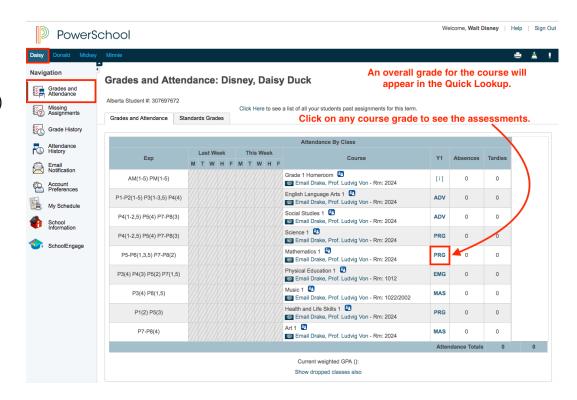

### How to View Individual Assessments

Step 1: To see ALL assessment information (including outcomes) for a student, CLICK on the "Grades and Attendance Tab" in the left navigation menu.

**Step 2: CLICK** on the course grade to see more information about a specific subject.

A list of assessments will appear.

Step 3: Check the legend at the bottom to discover the attributes/flags (collected, late, missing, exempt, absent, incomplete) that have been associated with each assessment.