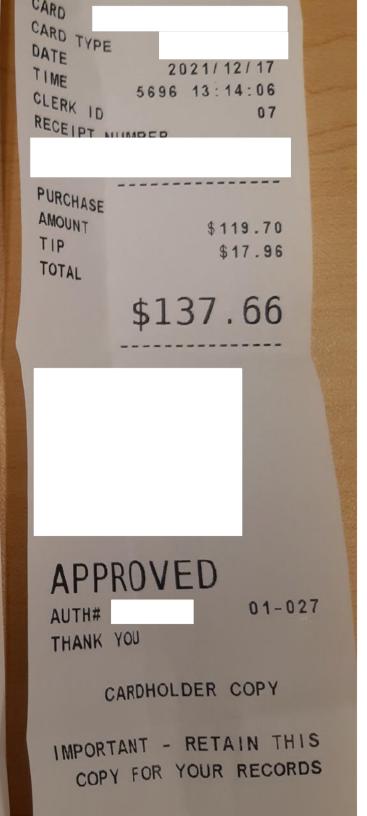

# **Transaction Summary:**

| Trans Date | Posting Date<br>Trans ID | Description                       | Pre-Tax Amount<br>Auth # | Total Tax            | Trans Amount |
|------------|--------------------------|-----------------------------------|--------------------------|----------------------|--------------|
| 12/17      | 12/20                    | MAIN STREET BEER & BBQ AIRDRIE AB | \$ 137.66                | \$ 0.00              | \$ 137.66    |
|            |                          | TOTAL CREDITS<br>TOTAL DEBITS     |                          | \$ 0.00<br>\$ 137.66 |              |

#### A fee will be assessed against returned cheques.

® Registered trade-mark of Bank of Montreal.

BMO (A) Financial Group

For your records only. No payment required.

- - - - - - - - - -

| the less and the less the less and                                                                                                                                                                                                       | ordan M<br>Cust:7                                                                                    |  |  |  |
|------------------------------------------------------------------------------------------------------------------------------------------------------------------------------------------------------------------------------------------|------------------------------------------------------------------------------------------------------|--|--|--|
| Quan Descript                                                                                                                                                                                                                            | Cost                                                                                                 |  |  |  |
| 2 Pop<br>1 Club Soda<br>1 with lime<br>1 Sprite                                                                                                                                                                                          | \$8.00                                                                                               |  |  |  |
| 2 Coffee<br>1 Sprite                                                                                                                                                                                                                     | \$6.00                                                                                               |  |  |  |
| 1 Sliced Brisket Sandwhic<br>1 side watermelon salad<br>2 Spicy Chicken Sandwich<br>1 side beet salad<br>1 side macaroni salad<br>1 Turkey Sandwich<br>1 side beet salad<br>1 1/21b pork spare ribs<br>1 side baked beans<br>1 side soup | \$14.00<br>\$5.00<br>\$28.00<br>\$5.00<br>\$14.00<br>\$5.00<br>\$14.00<br>\$5.00<br>\$5.00<br>\$5.00 |  |  |  |
| ======================================                                                                                                                                                                                                   | \$114.00<br>\$5.70                                                                                   |  |  |  |
| ТОТАL: \$119.70<br>Amount Due: \$119.70<br>Food: \$100.00<br>Liquor: \$14.00<br>Happy Hour Everyday<br>3pm-6pm                                                                                                                           |                                                                                                      |  |  |  |